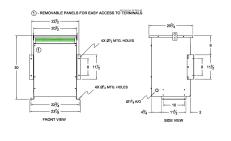

#### **SCHEMATIC/DIAGRAM AND DIMENSION PICTURES**

Three Phase Autotransformer with a capacity of 45kVA, transforming 415Y Volts to 208Y Volts