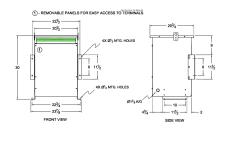

#### **SCHEMATIC/DIAGRAM AND DIMENSION PICTURES**

Three Phase Autotransformer with a capacity of 45kVA, transforming 415Y Volts to 200Y Volts