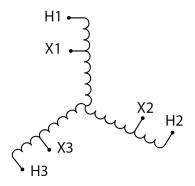

#### **SCHEMATIC/DIAGRAM AND DIMENSION PICTURES**

Three Phase Autotransformer with a capacity of 45kVA, transforming 415Y Volts to 200Y Volts

#### **PRODUCT SPECIFICATIONS**

| Weight                     | 202 lbs                                                                              |
|----------------------------|--------------------------------------------------------------------------------------|
| Phases                     | <u>3</u>                                                                             |
| kVA                        | <u>45</u>                                                                            |
| Connection                 | 3PhA-NT-1                                                                            |
| Primary Voltage            | 415                                                                                  |
| Primary Max Current        | 62.6A                                                                                |
| Primary Markings           | <u>H1-H2-H3</u>                                                                      |
| Primary Terminals          | #2-14 AWG                                                                            |
| Secondary Voltage          | 200                                                                                  |
| Secondary Max Current      | 129.9A                                                                               |
| Secondary Markings         | <u>X1-X2-X3</u>                                                                      |
| Secondary Terminals        | 300MCM-6                                                                             |
| Primary Taps               | N/A                                                                                  |
| Conductor Material         | Copper                                                                               |
| Insulation Class           | 220°C (Class H)                                                                      |
| BIL (Insulation) Level     | <u>10kV</u>                                                                          |
| Efficiency (@35% Load) %   | N/A                                                                                  |
| Impedance Range            | 1.5 - 3.5%                                                                           |
| Sound (db)                 | 45                                                                                   |
| Enclosure Type             | NEMA 3R Indoor                                                                       |
| Enclosure Size             | <u>E3R-6</u>                                                                         |
| Finish/Colour              | Polyester Powder Coat – ANSI/ASA 61 Grey                                             |
| Standards & Certifications | CSA Certified File No. LR34493, UL Listed File No. E108255, ISO 9001:2015 Registered |