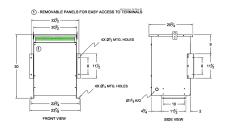

#### **SCHEMATIC/DIAGRAM AND DIMENSION PICTURES**

Three Phase Autotransformer with a capacity of 45kVA, transforming 415Y Volts to 200Y Volts