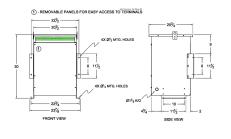

#### **SCHEMATIC/DIAGRAM AND DIMENSION PICTURES**

Three Phase Autotransformer with a capacity of 45kVA, transforming 415Y Volts to 120Y Volts