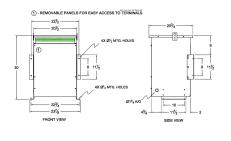

#### **SCHEMATIC/DIAGRAM AND DIMENSION PICTURES**

Three Phase Autotransformer with a capacity of 45kVA, transforming 415Y Volts to 115Y Volts