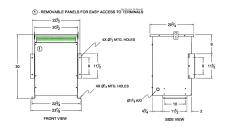

#### **SCHEMATIC/DIAGRAM AND DIMENSION PICTURES**

Three Phase Autotransformer with a capacity of 45kVA, transforming 415Y Volts to 115Y Volts