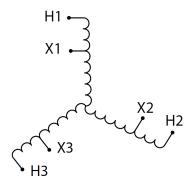

#### **SCHEMATIC/DIAGRAM AND DIMENSION PICTURES**

Three Phase Autotransformer with a capacity of 45kVA, transforming 415Y Volts to 115Y Volts

### **PRODUCT SPECIFICATIONS**

| Weight                     | 185 lbs                                                                              |
|----------------------------|--------------------------------------------------------------------------------------|
|                            |                                                                                      |
| Phases                     | 3                                                                                    |
| kVA                        | <u>45</u>                                                                            |
| Connection                 | <u>3PhA-NT-1</u>                                                                     |
| Primary Voltage            | 415                                                                                  |
| Primary Max Current        | 62.6A                                                                                |
| Primary Markings           | H1-H2-H3                                                                             |
| Primary Terminals          | #2-14 AWG                                                                            |
| Secondary Voltage          | 115                                                                                  |
| Secondary Max Current      | 225.9A                                                                               |
| Secondary Markings         | <u>X1-X2-X3</u>                                                                      |
| Secondary Terminals        | 600MCM-2                                                                             |
| Primary Taps               | N/A                                                                                  |
| Conductor Material         | Aluminum                                                                             |
| Insulation Class           | 220°C (Class H)                                                                      |
| BIL (Insulation) Level     | <u>10kV</u>                                                                          |
| Efficiency (@35% Load) %   | N/A                                                                                  |
| Impedance Range            | <u>2.5 – 4.5%</u>                                                                    |
| Sound (db)                 | <u>45</u>                                                                            |
| Enclosure Type             | NEMA 3R Indoor                                                                       |
| Enclosure Size             | <u>E3R-6</u>                                                                         |
| Finish/Colour              | Polyester Powder Coat – ANSI/ASA 61 Grey                                             |
| Standards & Certifications | CSA Certified File No. LR34493, UL Listed File No. E108255, ISO 9001:2015 Registered |