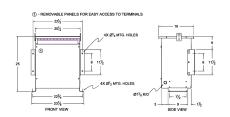

#### **SCHEMATIC/DIAGRAM AND DIMENSION PICTURES**

Three Phase Autotransformer with a capacity of 45kVA, transforming 400Y Volts to 220Y Volts