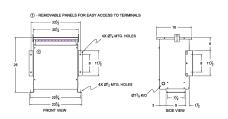

#### **SCHEMATIC/DIAGRAM AND DIMENSION PICTURES**

Three Phase Autotransformer with a capacity of 45kVA, transforming 400Y Volts to 220Y Volts