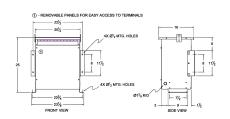

#### **SCHEMATIC/DIAGRAM AND DIMENSION PICTURES**

Three Phase Autotransformer with a capacity of 45kVA, transforming 400Y Volts to 220Y Volts