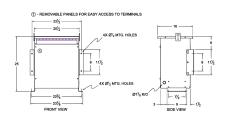

#### **SCHEMATIC/DIAGRAM AND DIMENSION PICTURES**

Three Phase Autotransformer with a capacity of 45kVA, transforming 380Y Volts to 600Y Volts