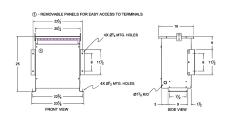

#### **SCHEMATIC/DIAGRAM AND DIMENSION PICTURES**

Three Phase Autotransformer with a capacity of 45kVA, transforming 380Y Volts to 550Y Volts