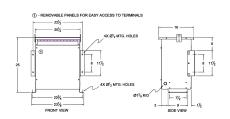

#### **SCHEMATIC/DIAGRAM AND DIMENSION PICTURES**

Three Phase Autotransformer with a capacity of 45kVA, transforming 380Y Volts to 550Y Volts