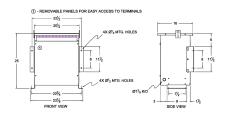

#### **SCHEMATIC/DIAGRAM AND DIMENSION PICTURES**

Three Phase Autotransformer with a capacity of 45kVA, transforming 380Y Volts to 230Y Volts