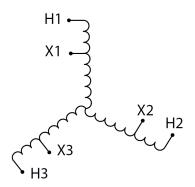

#### **SCHEMATIC/DIAGRAM AND DIMENSION PICTURES**

Three Phase Autotransformer with a capacity of 45kVA, transforming 380Y Volts to 230Y Volts

#### PRODUCT SPECIFICATIONS

| PRODUCT SPECIFICATIONS     |                                                                                       |
|----------------------------|---------------------------------------------------------------------------------------|
| Weight                     | 111 lbs                                                                               |
| Phases                     | <u>3</u>                                                                              |
| kVA                        | <u>45</u>                                                                             |
| Connection                 | 3PhA-NT-1                                                                             |
| Primary Voltage            | 380                                                                                   |
| Primary Max Current        | 68.4A                                                                                 |
| Primary Markings           | H1-H2-H3                                                                              |
| Primary Terminals          | #2-14 AWG                                                                             |
| Secondary Voltage          | 230                                                                                   |
| Secondary Max Current      | 113A                                                                                  |
| Secondary Markings         | <u>X1-X2-X3</u>                                                                       |
| Secondary Terminals        | 300MCM-6                                                                              |
| Primary Taps               | N/A                                                                                   |
| Conductor Material         | Aluminum                                                                              |
| Insulation Class           | 220°C (Class H)                                                                       |
| BIL (Insulation) Level     | <u>10kV</u>                                                                           |
| Efficiency (@35% Load) %   | N/A                                                                                   |
| Impedance Range            | 1.0 - 3.0%                                                                            |
| Sound (db)                 | 45                                                                                    |
| Enclosure Type             | NEMA 3R Indoor                                                                        |
| Enclosure Size             | <u>E3R-5</u>                                                                          |
| Finish/Colour              | Polyester Powder Coat - ANSI/ASA 61 Grey                                              |
| Standards & Certifications | CSA Certified File No. LR34493, UL Listed File No. E108255, ISO 9001:2015  Registered |