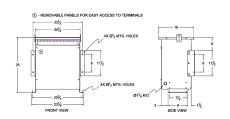

#### **SCHEMATIC/DIAGRAM AND DIMENSION PICTURES**

Three Phase Autotransformer with a capacity of 45kVA, transforming 380Y Volts to 230Y Volts