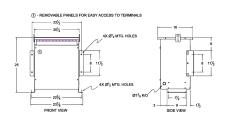

#### **SCHEMATIC/DIAGRAM AND DIMENSION PICTURES**

Three Phase Autotransformer with a capacity of 45kVA, transforming 380Y Volts to 220Y Volts

#### PRODUCT SPECIFICATIONS

| PRODUCT SPECIFICATIONS     |                                                                                      |
|----------------------------|--------------------------------------------------------------------------------------|
| Weight                     | 159 lbs                                                                              |
| Phases                     | <u>3</u>                                                                             |
| kVA                        | <u>45</u>                                                                            |
| Connection                 | 3PhA-NT-1                                                                            |
| Primary Voltage            | 380                                                                                  |
| Primary Max Current        | 68.4A                                                                                |
| Primary Markings           | H1-H2-H3                                                                             |
| Primary Terminals          | #2-14 AWG                                                                            |
| Secondary Voltage          | 220                                                                                  |
| Secondary Max Current      | 118.1A                                                                               |
| Secondary Markings         | <u>X1-X2-X3</u>                                                                      |
| Secondary Terminals        | 300MCM-6                                                                             |
| Primary Taps               | N/A                                                                                  |
| Conductor Material         | Copper                                                                               |
| Insulation Class           | 220°C (Class H)                                                                      |
| BIL (Insulation) Level     | 10kV                                                                                 |
| Efficiency (@35% Load) %   | N/A                                                                                  |
| Impedance Range            | 1.5 - 3.5%                                                                           |
| Sound (db)                 | 45                                                                                   |
| Enclosure Type             | NEMA 3R Indoor                                                                       |
| Enclosure Size             | <u>E3R-5</u>                                                                         |
| Finish/Colour              | Polyester Powder Coat - ANSI/ASA 61 Grey                                             |
| Standards & Certifications | CSA Certified File No. LR34493, UL Listed File No. E108255, ISO 9001:2015 Registered |