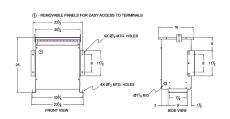

#### **SCHEMATIC/DIAGRAM AND DIMENSION PICTURES**

Three Phase Autotransformer with a capacity of 45kVA, transforming 380Y Volts to 220Y Volts