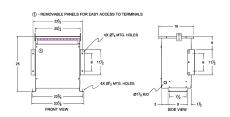

#### **SCHEMATIC/DIAGRAM AND DIMENSION PICTURES**

Three Phase Autotransformer with a capacity of 45kVA, transforming 380Y Volts to 220Y Volts

#### PRODUCT SPECIFICATIONS

| PRODUCT SPECIFICATIONS     |                                                                                      |
|----------------------------|--------------------------------------------------------------------------------------|
| Weight                     | 159 lbs                                                                              |
| Phases                     | <u>3</u>                                                                             |
| kVA                        | <u>45</u>                                                                            |
| Connection                 | 3PhA-NT-1                                                                            |
| Primary Voltage            | 380                                                                                  |
| Primary Max Current        | 68.4A                                                                                |
| Primary Markings           | H1-H2-H3                                                                             |
| Primary Terminals          | #2-14 AWG                                                                            |
| Secondary Voltage          | 220                                                                                  |
| Secondary Max Current      | 118.1A                                                                               |
| Secondary Markings         | <u>X1-X2-X3</u>                                                                      |
| Secondary Terminals        | 300MCM-6                                                                             |
| Primary Taps               | N/A                                                                                  |
| Conductor Material         | Copper                                                                               |
| Insulation Class           | 220°C (Class H)                                                                      |
| BIL (Insulation) Level     | 10kV                                                                                 |
| Efficiency (@35% Load) %   | N/A                                                                                  |
| Impedance Range            | 1.5 - 3.5%                                                                           |
| Sound (db)                 | 45                                                                                   |
| Enclosure Type             | NEMA 3R Indoor                                                                       |
| Enclosure Size             | <u>E3R-5</u>                                                                         |
| Finish/Colour              | Polyester Powder Coat - ANSI/ASA 61 Grey                                             |
| Standards & Certifications | CSA Certified File No. LR34493, UL Listed File No. E108255, ISO 9001:2015 Registered |