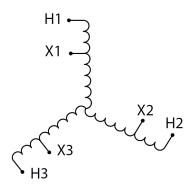

#### **SCHEMATIC/DIAGRAM AND DIMENSION PICTURES**

Three Phase Autotransformer with a capacity of 45kVA, transforming 380Y Volts to 220Y Volts

#### PRODUCT SPECIFICATIONS

| PRODUCT SPECIFICATIONS     |                                                                                      |
|----------------------------|--------------------------------------------------------------------------------------|
| Weight                     | 159 lbs                                                                              |
| Phases                     | <u>3</u>                                                                             |
| kVA                        | <u>45</u>                                                                            |
| Connection                 | 3PhA-NT-1                                                                            |
| Primary Voltage            | 380                                                                                  |
| Primary Max Current        | 68.4A                                                                                |
| Primary Markings           | H1-H2-H3                                                                             |
| Primary Terminals          | #2-14 AWG                                                                            |
| Secondary Voltage          | 220                                                                                  |
| Secondary Max Current      | 118.1A                                                                               |
| Secondary Markings         | <u>X1-X2-X3</u>                                                                      |
| Secondary Terminals        | 300MCM-6                                                                             |
| Primary Taps               | N/A                                                                                  |
| Conductor Material         | Copper                                                                               |
| Insulation Class           | 220°C (Class H)                                                                      |
| BIL (Insulation) Level     | 10kV                                                                                 |
| Efficiency (@35% Load) %   | N/A                                                                                  |
| Impedance Range            | 1.5 - 3.5%                                                                           |
| Sound (db)                 | 45                                                                                   |
| Enclosure Type             | NEMA 3R Indoor                                                                       |
| Enclosure Size             | <u>E3R-5</u>                                                                         |
| Finish/Colour              | Polyester Powder Coat - ANSI/ASA 61 Grey                                             |
| Standards & Certifications | CSA Certified File No. LR34493, UL Listed File No. E108255, ISO 9001:2015 Registered |