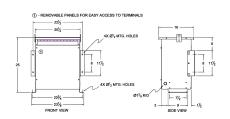

#### **SCHEMATIC/DIAGRAM AND DIMENSION PICTURES**

Three Phase Autotransformer with a capacity of 45kVA, transforming 380Y Volts to 208Y Volts