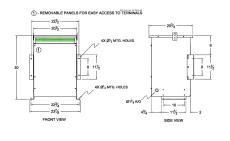

#### **SCHEMATIC/DIAGRAM AND DIMENSION PICTURES**

Three Phase Autotransformer with a capacity of 45kVA, transforming 380Y Volts to 200Y Volts