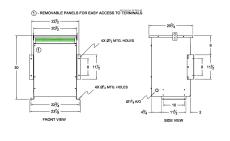

#### **SCHEMATIC/DIAGRAM AND DIMENSION PICTURES**

Three Phase Autotransformer with a capacity of 45kVA, transforming 380Y Volts to 120Y Volts