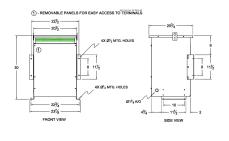

#### **SCHEMATIC/DIAGRAM AND DIMENSION PICTURES**

Three Phase Autotransformer with a capacity of 45kVA, transforming 380Y Volts to 120Y Volts