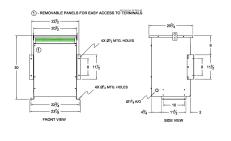

#### **SCHEMATIC/DIAGRAM AND DIMENSION PICTURES**

Three Phase Autotransformer with a capacity of 45kVA, transforming 380Y Volts to 120Y Volts