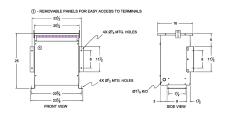

#### **SCHEMATIC/DIAGRAM AND DIMENSION PICTURES**

Three Phase Autotransformer with a capacity of 45kVA, transforming 347Y Volts to 240Y Volts