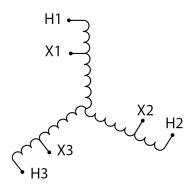

#### **SCHEMATIC/DIAGRAM AND DIMENSION PICTURES**

Three Phase Autotransformer with a capacity of 45kVA, transforming 347Y Volts to 230Y Volts

#### **PRODUCT SPECIFICATIONS**

| Weight                     | 123 lbs                                                                              |
|----------------------------|--------------------------------------------------------------------------------------|
| Phases                     | <u>3</u>                                                                             |
| kVA                        | <u>45</u>                                                                            |
| Connection                 | 3PhA-NT-1                                                                            |
| Primary Voltage            | 347                                                                                  |
| Primary Max Current        | 74.9A                                                                                |
| Primary Markings           | <u>H1-H2-H3</u>                                                                      |
| Primary Terminals          | #2/0-6 AWG                                                                           |
| Secondary Voltage          | 230                                                                                  |
| Secondary Max Current      | 113A                                                                                 |
| Secondary Markings         | <u>X1-X2-X3</u>                                                                      |
| Secondary Terminals        | 300MCM-6                                                                             |
| Primary Taps               | N/A                                                                                  |
| Conductor Material         | Copper                                                                               |
| Insulation Class           | 220°C (Class H)                                                                      |
| BIL (Insulation) Level     | 10kV                                                                                 |
| Efficiency (@35% Load) %   | N/A                                                                                  |
| Impedance Range            | 1.0 - 3.0%                                                                           |
| Sound (db)                 | 45                                                                                   |
| Enclosure Type             | NEMA 3R Indoor                                                                       |
| Enclosure Size             | <u>E3R-5</u>                                                                         |
| Finish/Colour              | Polyester Powder Coat – ANSI/ASA 61 Grey                                             |
| Standards & Certifications | CSA Certified File No. LR34493, UL Listed File No. E108255, ISO 9001:2015 Registered |