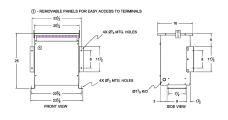

#### **SCHEMATIC/DIAGRAM AND DIMENSION PICTURES**

Three Phase Autotransformer with a capacity of 45kVA, transforming 347Y Volts to 230Y Volts

#### **PRODUCT SPECIFICATIONS**

| Weight                     | 123 lbs                                                                              |
|----------------------------|--------------------------------------------------------------------------------------|
| Phases                     | <u>3</u>                                                                             |
| kVA                        | <u>45</u>                                                                            |
| Connection                 | 3PhA-NT-1                                                                            |
| Primary Voltage            | 347                                                                                  |
| Primary Max Current        | 74.9A                                                                                |
| Primary Markings           | <u>H1-H2-H3</u>                                                                      |
| Primary Terminals          | #2/0-6 AWG                                                                           |
| Secondary Voltage          | 230                                                                                  |
| Secondary Max Current      | 113A                                                                                 |
| Secondary Markings         | <u>X1-X2-X3</u>                                                                      |
| Secondary Terminals        | 300MCM-6                                                                             |
| Primary Taps               | N/A                                                                                  |
| Conductor Material         | Copper                                                                               |
| Insulation Class           | 220°C (Class H)                                                                      |
| BIL (Insulation) Level     | 10kV                                                                                 |
| Efficiency (@35% Load) %   | N/A                                                                                  |
| Impedance Range            | 1.0 - 3.0%                                                                           |
| Sound (db)                 | 45                                                                                   |
| Enclosure Type             | NEMA 3R Indoor                                                                       |
| Enclosure Size             | <u>E3R-5</u>                                                                         |
| Finish/Colour              | Polyester Powder Coat – ANSI/ASA 61 Grey                                             |
| Standards & Certifications | CSA Certified File No. LR34493, UL Listed File No. E108255, ISO 9001:2015 Registered |