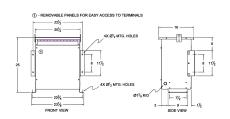

#### **SCHEMATIC/DIAGRAM AND DIMENSION PICTURES**

Three Phase Autotransformer with a capacity of 45kVA, transforming 347Y Volts to 220Y Volts