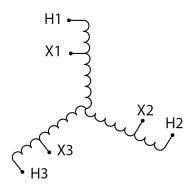

#### **SCHEMATIC/DIAGRAM AND DIMENSION PICTURES**

Three Phase Autotransformer with a capacity of 45kVA, transforming 347Y Volts to 208Y Volts

#### **PRODUCT SPECIFICATIONS**

| Weight                     | 150 lbs                                                                              |
|----------------------------|--------------------------------------------------------------------------------------|
| Phases                     | <u>3</u>                                                                             |
| kVA                        | <u>45</u>                                                                            |
| Connection                 | 3PhA-NT-1                                                                            |
| Primary Voltage            | 347                                                                                  |
| Primary Max Current        | 74.9A                                                                                |
| Primary Markings           | <u>H1-H2-H3</u>                                                                      |
| Primary Terminals          | #2/0-6 AWG                                                                           |
| Secondary Voltage          | 208                                                                                  |
| Secondary Max Current      | 124.9A                                                                               |
| Secondary Markings         | <u>X1-X2-X3</u>                                                                      |
| Secondary Terminals        | 300MCM-6                                                                             |
| Primary Taps               | N/A                                                                                  |
| Conductor Material         | Copper                                                                               |
| Insulation Class           | 220°C (Class H)                                                                      |
| BIL (Insulation) Level     | <u>10kV</u>                                                                          |
| Efficiency (@35% Load) %   | N/A                                                                                  |
| Impedance Range            | 1.5 - 3.5%                                                                           |
| Sound (db)                 | 45                                                                                   |
| Enclosure Type             | NEMA 3R Indoor                                                                       |
| Enclosure Size             | <u>E3R-5</u>                                                                         |
| Finish/Colour              | Polyester Powder Coat - ANSI/ASA 61 Grey                                             |
| Standards & Certifications | CSA Certified File No. LR34493, UL Listed File No. E108255, ISO 9001:2015 Registered |