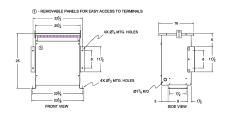

#### **SCHEMATIC/DIAGRAM AND DIMENSION PICTURES**

Three Phase Autotransformer with a capacity of 45kVA, transforming 347Y Volts to 208Y Volts

#### **PRODUCT SPECIFICATIONS**

| Weight                     | 150 lbs                                                                              |
|----------------------------|--------------------------------------------------------------------------------------|
| Phases                     | <u>3</u>                                                                             |
| kVA                        | <u>45</u>                                                                            |
| Connection                 | 3PhA-NT-1                                                                            |
| Primary Voltage            | 347                                                                                  |
| Primary Max Current        | 74.9A                                                                                |
| Primary Markings           | <u>H1-H2-H3</u>                                                                      |
| Primary Terminals          | #2/0-6 AWG                                                                           |
| Secondary Voltage          | 208                                                                                  |
| Secondary Max Current      | 124.9A                                                                               |
| Secondary Markings         | <u>X1-X2-X3</u>                                                                      |
| Secondary Terminals        | 300MCM-6                                                                             |
| Primary Taps               | N/A                                                                                  |
| Conductor Material         | Copper                                                                               |
| Insulation Class           | 220°C (Class H)                                                                      |
| BIL (Insulation) Level     | <u>10kV</u>                                                                          |
| Efficiency (@35% Load) %   | N/A                                                                                  |
| Impedance Range            | 1.5 - 3.5%                                                                           |
| Sound (db)                 | 45                                                                                   |
| Enclosure Type             | NEMA 3R Indoor                                                                       |
| Enclosure Size             | <u>E3R-5</u>                                                                         |
| Finish/Colour              | Polyester Powder Coat - ANSI/ASA 61 Grey                                             |
| Standards & Certifications | CSA Certified File No. LR34493, UL Listed File No. E108255, ISO 9001:2015 Registered |