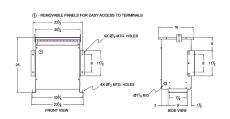

#### **SCHEMATIC/DIAGRAM AND DIMENSION PICTURES**

Three Phase Autotransformer with a capacity of 45kVA, transforming 347Y Volts to 208Y Volts