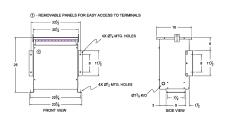

#### **SCHEMATIC/DIAGRAM AND DIMENSION PICTURES**

Three Phase Autotransformer with a capacity of 45kVA, transforming 347Y Volts to 200Y Volts