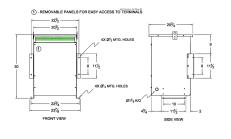

#### **SCHEMATIC/DIAGRAM AND DIMENSION PICTURES**

Three Phase Autotransformer with a capacity of 45kVA, transforming 347Y Volts to 110Y Volts