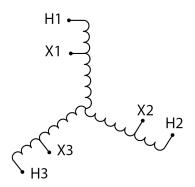

#### **SCHEMATIC/DIAGRAM AND DIMENSION PICTURES**

Three Phase Autotransformer with a capacity of 45kVA, transforming 277Y Volts to 200Y Volts

#### PRODUCT SPECIFICATIONS

| PRODUCT SPECIFICATIONS     |                                                                                      |
|----------------------------|--------------------------------------------------------------------------------------|
| Weight                     | 99 lbs                                                                               |
| Phases                     | <u>3</u>                                                                             |
| kVA                        | <u>45</u>                                                                            |
| Connection                 | 3PhA-NT-1                                                                            |
| Primary Voltage            | 120/240                                                                              |
| Primary Max Current        | 93.8A                                                                                |
| Primary Markings           | H1-H2-H3                                                                             |
| Primary Terminals          | #2/0-6 AWG                                                                           |
| Secondary Voltage          | 200                                                                                  |
| Secondary Max Current      | 129.9A                                                                               |
| Secondary Markings         | <u>X1-X2-X3</u>                                                                      |
| Secondary Terminals        | 300MCM-6                                                                             |
| Primary Taps               | N/A                                                                                  |
| Conductor Material         | Copper                                                                               |
| Insulation Class           | 220°C (Class H)                                                                      |
| BIL (Insulation) Level     | <u>10kV</u>                                                                          |
| Efficiency (@35% Load) %   | N/A                                                                                  |
| Impedance Range            | 1.0 - 3.0%                                                                           |
| Sound (db)                 | 45                                                                                   |
| Enclosure Type             | NEMA 3R Indoor                                                                       |
| Enclosure Size             | E3R-5                                                                                |
| Finish/Colour              | Polyester Powder Coat - ANSI/ASA 61 Grey                                             |
| Standards & Certifications | CSA Certified File No. LR34493, UL Listed File No. E108255, ISO 9001:2015 Registered |