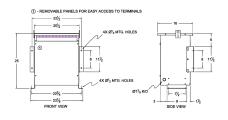

#### **SCHEMATIC/DIAGRAM AND DIMENSION PICTURES**

Three Phase Autotransformer with a capacity of 45kVA, transforming 277Y Volts to 200Y Volts