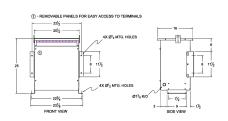

#### **SCHEMATIC/DIAGRAM AND DIMENSION PICTURES**

Three Phase Autotransformer with a capacity of 45kVA, transforming 277Y Volts to 200Y Volts