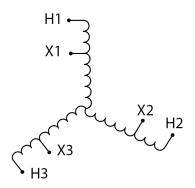

#### **SCHEMATIC/DIAGRAM AND DIMENSION PICTURES**

Three Phase Autotransformer with a capacity of 45kVA, transforming 277Y Volts to 200Y Volts

#### PRODUCT SPECIFICATIONS

| PRODUCT SPECIFICATIONS     |                                                                                      |
|----------------------------|--------------------------------------------------------------------------------------|
| Weight                     | 99 lbs                                                                               |
| Phases                     | <u>3</u>                                                                             |
| kVA                        | <u>45</u>                                                                            |
| Connection                 | 3PhA-NT-1                                                                            |
| Primary Voltage            | 120/240                                                                              |
| Primary Max Current        | 93.8A                                                                                |
| Primary Markings           | H1-H2-H3                                                                             |
| Primary Terminals          | #2/0-6 AWG                                                                           |
| Secondary Voltage          | 200                                                                                  |
| Secondary Max Current      | 129.9A                                                                               |
| Secondary Markings         | <u>X1-X2-X3</u>                                                                      |
| Secondary Terminals        | 300MCM-6                                                                             |
| Primary Taps               | N/A                                                                                  |
| Conductor Material         | Copper                                                                               |
| Insulation Class           | 220°C (Class H)                                                                      |
| BIL (Insulation) Level     | <u>10kV</u>                                                                          |
| Efficiency (@35% Load) %   | N/A                                                                                  |
| Impedance Range            | 1.0 - 3.0%                                                                           |
| Sound (db)                 | 45                                                                                   |
| Enclosure Type             | NEMA 3R Indoor                                                                       |
| Enclosure Size             | E3R-5                                                                                |
| Finish/Colour              | Polyester Powder Coat - ANSI/ASA 61 Grey                                             |
| Standards & Certifications | CSA Certified File No. LR34493, UL Listed File No. E108255, ISO 9001:2015 Registered |