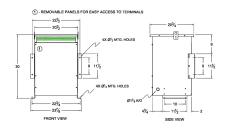

#### **SCHEMATIC/DIAGRAM AND DIMENSION PICTURES**

Three Phase Autotransformer with a capacity of 45kVA, transforming 277Y Volts to 120Y Volts