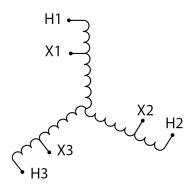

#### **SCHEMATIC/DIAGRAM AND DIMENSION PICTURES**

Three Phase Autotransformer with a capacity of 45kVA, transforming 240Y Volts to 380Y Volts

#### PRODUCT SPECIFICATIONS

| PRODUCT SPECIFICATIONS     |                                                                                      |
|----------------------------|--------------------------------------------------------------------------------------|
| Weight                     | 137 lbs                                                                              |
| Phases                     | <u>3</u>                                                                             |
| kVA                        | 45                                                                                   |
| Connection                 | 3PhA-NT-1                                                                            |
| Primary Voltage            | 240                                                                                  |
| Primary Max Current        | 108.3A                                                                               |
| Primary Markings           | <u>X1-X2-X3</u>                                                                      |
| Primary Terminals          | #2/0-6 AWG                                                                           |
| Secondary Voltage          | 380                                                                                  |
| Secondary Max Current      | 68.4A                                                                                |
| Secondary Markings         | H1-H2-H3                                                                             |
| Secondary Terminals        | #2-14 AWG                                                                            |
| Primary Taps               | N/A                                                                                  |
| Conductor Material         | Copper                                                                               |
| Insulation Class           | 220°C (Class H)                                                                      |
| BIL (Insulation) Level     | <u>10kV</u>                                                                          |
| Efficiency (@35% Load) %   | N/A                                                                                  |
| Impedance Range            | 1.0 - 3.0%                                                                           |
| Sound (db)                 | <u>45</u>                                                                            |
| Enclosure Type             | NEMA 3R Indoor                                                                       |
| Enclosure Size             | <u>E3R-5</u>                                                                         |
| Finish/Colour              | Polyester Powder Coat - ANSI/ASA 61 Grey                                             |
| Standards & Certifications | CSA Certified File No. LR34493, UL Listed File No. E108255, ISO 9001:2015 Registered |