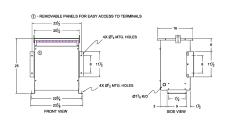

#### **SCHEMATIC/DIAGRAM AND DIMENSION PICTURES**

Three Phase Autotransformer with a capacity of 45kVA, transforming 240Y Volts to 380Y Volts