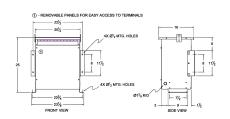

#### **SCHEMATIC/DIAGRAM AND DIMENSION PICTURES**

Three Phase Autotransformer with a capacity of 45kVA, transforming 240Y Volts to 380Y Volts