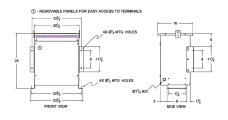

#### **SCHEMATIC/DIAGRAM AND DIMENSION PICTURES**

Three Phase Autotransformer with a capacity of 45kVA, transforming 240Y Volts to 380Y Volts