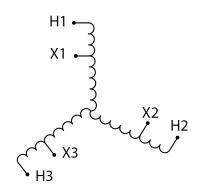

#### **SCHEMATIC/DIAGRAM AND DIMENSION PICTURES**

Three Phase Autotransformer with a capacity of 45kVA, transforming 240Y Volts to 208Y Volts

#### PRODUCT SPECIFICATIONS

| PRODUCT SPECIFICATIONS     |                                                                                      |
|----------------------------|--------------------------------------------------------------------------------------|
| Weight                     | 42 lbs                                                                               |
| Phases                     | <u>3</u>                                                                             |
| kVA                        | 45                                                                                   |
| Connection                 | <u>3PhA-NT-1</u>                                                                     |
| Primary Voltage            | 240                                                                                  |
| Primary Max Current        | 108.3A                                                                               |
| Primary Markings           | H1-H2-H3                                                                             |
| Primary Terminals          | #2/0-6 AWG                                                                           |
| Secondary Voltage          | 208                                                                                  |
| Secondary Max Current      | 124.9A                                                                               |
| Secondary Markings         | <u>X1-X2-X3</u>                                                                      |
| Secondary Terminals        | <u>300MCM-6</u>                                                                      |
| Primary Taps               | N/A                                                                                  |
| Conductor Material         | Copper                                                                               |
| Insulation Class           | 220°C (Class H)                                                                      |
| BIL (Insulation) Level     | <u>10kV</u>                                                                          |
| Efficiency (@35% Load) %   | N/A                                                                                  |
| Impedance Range            | 0.5 – 1.5%                                                                           |
| Sound (db)                 | 40                                                                                   |
| Enclosure Type             | NEMA 1                                                                               |
| Enclosure Size             | <u>E1-3</u>                                                                          |
| Finish/Colour              | Polyester Powder Coat - ANSI/ASA 61 Grey                                             |
| Standards & Certifications | CSA Certified File No. LR34493, UL Listed File No. E108255, ISO 9001:2015 Registered |