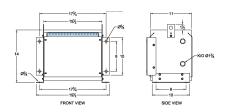

#### **SCHEMATIC/DIAGRAM AND DIMENSION PICTURES**

Three Phase Autotransformer with a capacity of 45kVA, transforming 240Y Volts to 208Y Volts