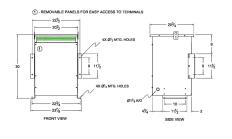

#### **SCHEMATIC/DIAGRAM AND DIMENSION PICTURES**

Three Phase Autotransformer with a capacity of 45kVA, transforming 240Y Volts to 120Y Volts