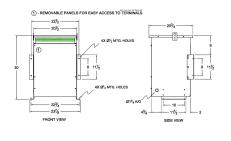

#### **SCHEMATIC/DIAGRAM AND DIMENSION PICTURES**

Three Phase Autotransformer with a capacity of 45kVA, transforming 240Y Volts to 110Y Volts