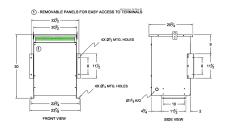

#### **SCHEMATIC/DIAGRAM AND DIMENSION PICTURES**

Three Phase Autotransformer with a capacity of 45kVA, transforming 240Y Volts to 110Y Volts