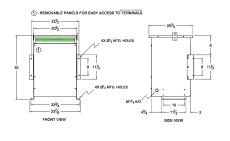

#### **SCHEMATIC/DIAGRAM AND DIMENSION PICTURES**

Three Phase Autotransformer with a capacity of 45kVA, transforming 230Y Volts to 440Y Volts