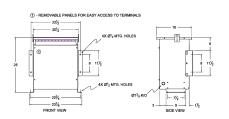

#### **SCHEMATIC/DIAGRAM AND DIMENSION PICTURES**

Three Phase Autotransformer with a capacity of 45kVA, transforming 230Y Volts to 416Y Volts