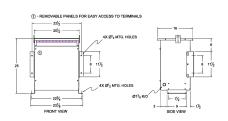

#### **SCHEMATIC/DIAGRAM AND DIMENSION PICTURES**

Three Phase Autotransformer with a capacity of 45kVA, transforming 230Y Volts to 416Y Volts