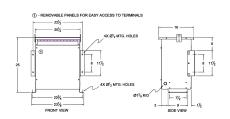

#### **SCHEMATIC/DIAGRAM AND DIMENSION PICTURES**

Three Phase Autotransformer with a capacity of 45kVA, transforming 230Y Volts to 380Y Volts