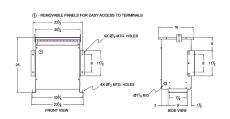

#### **SCHEMATIC/DIAGRAM AND DIMENSION PICTURES**

Three Phase Autotransformer with a capacity of 45kVA, transforming 230Y Volts to 347Y Volts