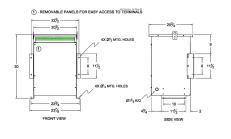

#### **SCHEMATIC/DIAGRAM AND DIMENSION PICTURES**

Three Phase Autotransformer with a capacity of 45kVA, transforming 220Y Volts to 550Y Volts