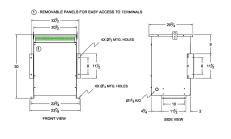

#### **SCHEMATIC/DIAGRAM AND DIMENSION PICTURES**

Three Phase Autotransformer with a capacity of 45kVA, transforming 220Y Volts to 550Y Volts