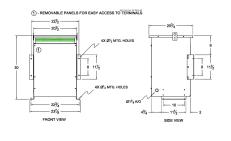

#### **SCHEMATIC/DIAGRAM AND DIMENSION PICTURES**

Three Phase Autotransformer with a capacity of 45kVA, transforming 220Y Volts to 480Y Volts