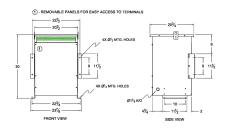

#### **SCHEMATIC/DIAGRAM AND DIMENSION PICTURES**

Three Phase Autotransformer with a capacity of 45kVA, transforming 220Y Volts to 416Y Volts