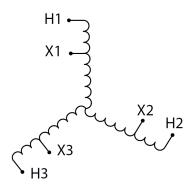

#### **SCHEMATIC/DIAGRAM AND DIMENSION PICTURES**

Three Phase Autotransformer with a capacity of 45kVA, transforming 220Y Volts to 400Y Volts

### **PRODUCT SPECIFICATIONS**

| Weight                     | 172 lbs                                                                              |
|----------------------------|--------------------------------------------------------------------------------------|
| Phases                     | <u>3</u>                                                                             |
| kVA                        | 45                                                                                   |
| Connection                 | <u>3PhA-NT-1</u>                                                                     |
| Primary Voltage            | 220                                                                                  |
| Primary Max Current        | 118.1A                                                                               |
| Primary Markings           | <u>X1-X2-X3</u>                                                                      |
| Primary Terminals          | 300MCM-6                                                                             |
| Secondary Voltage          | 400                                                                                  |
| Secondary Max Current      | 65A                                                                                  |
| Secondary Markings         | <u>H1-H2-H3</u>                                                                      |
| Secondary Terminals        | #2-14 AWG                                                                            |
| Primary Taps               | N/A                                                                                  |
| Conductor Material         | Copper                                                                               |
| Insulation Class           | 220°C (Class H)                                                                      |
| BIL (Insulation) Level     | <u>10kV</u>                                                                          |
| Efficiency (@35% Load) %   | N/A                                                                                  |
| Impedance Range            | <u>1.5 - 3.5%</u>                                                                    |
| Sound (db)                 | 45                                                                                   |
| Enclosure Type             | NEMA 3R Indoor                                                                       |
| Enclosure Size             | <u>E3R-5</u>                                                                         |
| Finish/Colour              | Polyester Powder Coat – ANSI/ASA 61 Grey                                             |
| Standards & Certifications | CSA Certified File No. LR34493, UL Listed File No. E108255, ISO 9001:2015 Registered |