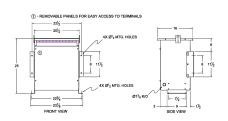

#### **SCHEMATIC/DIAGRAM AND DIMENSION PICTURES**

Three Phase Autotransformer with a capacity of 45kVA, transforming 220Y Volts to 400Y Volts